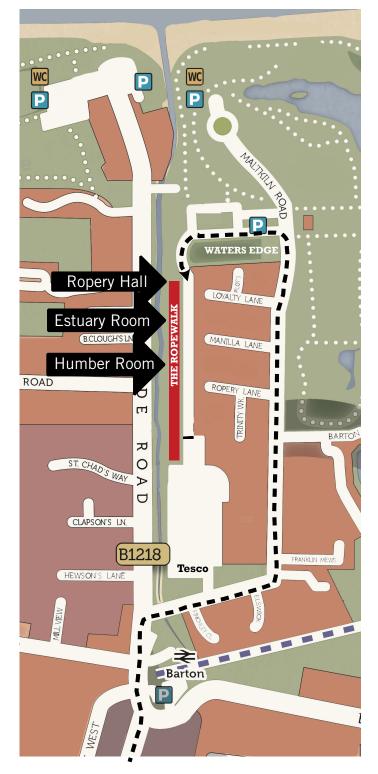

## THE ROPEWALK THE F Directions for meeting delegates

Humber Room | Estuary Room | Ropery Hall

Access to all meeting rooms are through Waters Edge Car Park and NOT through Tesco.

**For SAT NAV use DN18 5JR postcode**. Enter Waters Edge Car Park and keep left. Take the turning at the far left leading to The Ropewalk Promenade.

We are well signposted from the A15. Just follow the brown signs...

Exit the A15 at J.3 and take the 1077 into Barton (Ferriby Road). Turn left at mini roundabout at the bottom of the hill and follow the road round to the next mini roundabout and turn left again. Follow the one-way system through Castledyke West and get in the left-hand lane. Turn left at the junction opposite the railway station, then take the first right off Waterside Road onto Maltkiln Road. Follow the road round to the Waters' Edge park gates and then left into the car park.