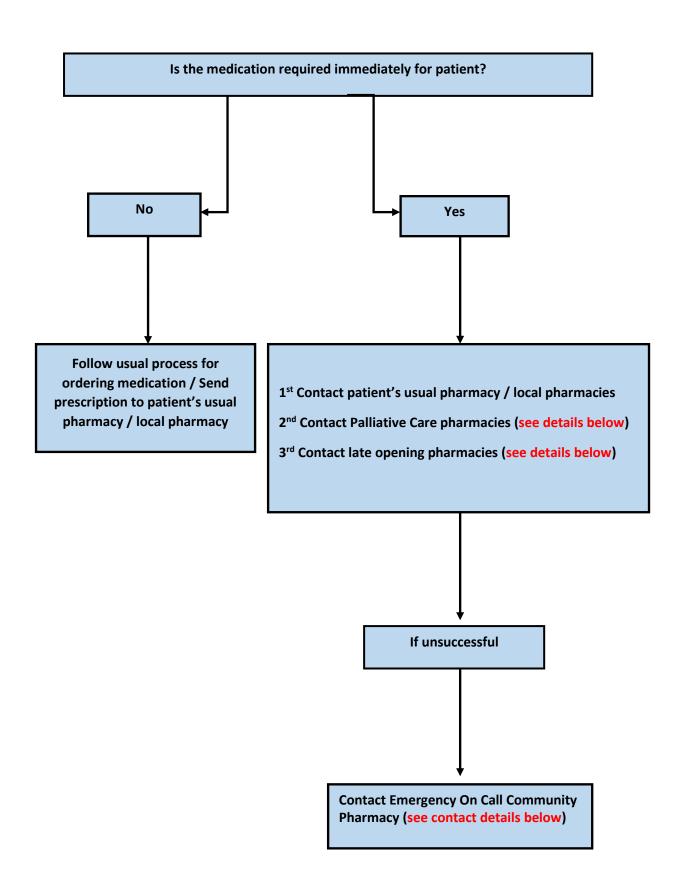

## **ACCESS TO PALLIATIVE CARE MEDICATION - NEL**

## **PALLIATIVE CARE PHARMACIES**

|   | Trading Name                            | Address                                                                        | Telephone     | Extended Opening Hours including late openings, Saturdays and Sundays and Bank Holidays          |
|---|-----------------------------------------|--------------------------------------------------------------------------------|---------------|--------------------------------------------------------------------------------------------------|
| 1 | Birkwood Pharmacy Part A, B & C drugs   | The Saltings, Westward<br>Ho, Grimsby, North<br>East Lincolnshire,<br>DN34 5EN | 01472 753164  | Mon to Fri: 07:00 - 23:00<br>Sat: 07:00 - 20:00<br>Sun: 09:00 - 16:00                            |
|   |                                         | Silsassin                                                                      |               | As from 18.7.2023 new hours Mon to Sat: 09:00 – 21:00 Sun 09:00 – 16:00                          |
| 2 | Cottinghams Pharmacy Part A and B drugs | 342 Wellington Street<br>Grimsby, North East<br>Lincolnshire DN32 7JR          | 01472 356789  | Mon to Wed & Frid: 09:00 - 18:00<br>Thur: 09:00 - 17:30<br>Sat: 09:00 - 17:00                    |
| 3 | Tesco Pharmacy Part A & B drugs         | Market Street,<br>Grimsby, DN31 1QS                                            | 0345 677 9851 | Mon: 08:00 to 22:30<br>Tues to Fri: 06:30 to 22:30<br>Sat: 06:30 to 22:00<br>Sun: 11:00 to 17:00 |

## LATE OPENING PHARMACIES

|   | Trading Name   | Address                  | Telephone     | Opening Hours               |
|---|----------------|--------------------------|---------------|-----------------------------|
| 1 | Tesco Pharmacy | Market Street, Grimsby,  | 0345 677 9851 | Mon: 08:00 to 22:30         |
|   |                | DN31 1QS                 |               | Tues to Fri: 06:30 to 22:30 |
|   |                |                          |               | Sat: 06:30 to 22:00         |
|   |                |                          |               | Sun: 11:00 to 17:00         |
| 2 | Tesco Pharmacy | Tesco In-Store Pharmacy, | 0345 677 9164 | Mon to Fri: 08:00 to 20:00  |
|   |                | Hewitts Ave, Cleethorpes |               | Sat: 08:00 to 20:00         |
|   |                | DN35 9QR                 |               | Sun: 10:00 to 16:00         |
| 3 | Asda Pharmacy  | Holles Street, Grimsby   | 01472 243217  | Mon to Sat: 09:00-20:00     |
|   |                | DN32 9DL                 |               | Sun 10:00 to 16:00          |

## **EMERGENCY ON CALL COMMUNITY PHARMACY -**

|   | Trading Name        | Address             | Telephone               | Availability              |
|---|---------------------|---------------------|-------------------------|---------------------------|
| 1 | Drugs4Delivery      | Unit 4, Acorn       | 07717287790             | 8pm to 8am and Bank       |
|   |                     | Business Park, Moss |                         | Holidays (24 hour period) |
|   | Part A, B & C drugs | Road, GRIMSBY,      | info@drugs4delivery.com |                           |
|   |                     | DN32 OLT            | (alternative contact    |                           |
|   |                     |                     | method)                 |                           |
|   |                     |                     |                         |                           |