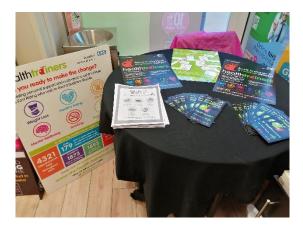

## Hello Pharmacies!

I'm Lydia, your Mental Health and Wellbeing Coach for the Pharmacy Wellbeing Service.

This January I am supporting pharmacies with their weight management campaigns! I recently visited Superdrug in Beverley Toll Gavel to support with their weight management event. This included setting up a promotional stall where customers could engage with the NHS YOURhealth service and discuss what we can offer in terms of healthy living and weight management. We offered posters, leaflets and information on how to live a healthier lifestyle.

This is just an example of how the Pharmacy Wellbeing Service can support pharmacies as we know January is a very busy time of the year with supporting everyone with healthier lifestyles!

If you would like the Pharmacy Wellbeing Service to support your pharmacies with promotional events, feel free to contact us: