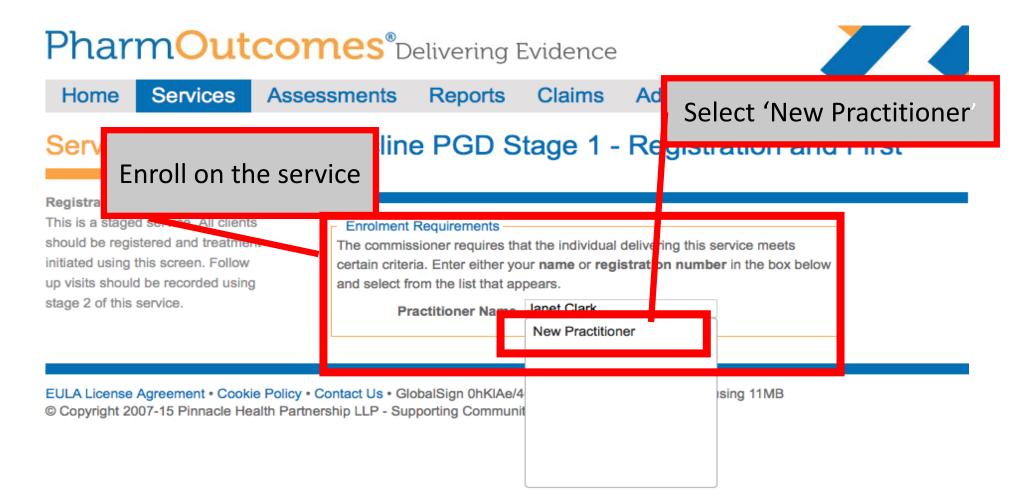

## Information under Service Support

| PharmOut                                                                                                                                                            | COMES <sup>®</sup> Delivering Evidence                                                                                                                                                                                                                                                                                                                                                                            |  |
|---------------------------------------------------------------------------------------------------------------------------------------------------------------------|-------------------------------------------------------------------------------------------------------------------------------------------------------------------------------------------------------------------------------------------------------------------------------------------------------------------------------------------------------------------------------------------------------------------|--|
| Home Services                                                                                                                                                       | Assessments Reports Claims Admin Help                                                                                                                                                                                                                                                                                                                                                                             |  |
|                                                                                                                                                                     | een restored after an intervening prompt: Security word oheck.<br>refully that we have navigated to the correct page before continuing.                                                                                                                                                                                                                                                                           |  |
| Service Design                                                                                                                                                      | EHC Consultation [CHCP] (Preview)                                                                                                                                                                                                                                                                                                                                                                                 |  |
| Browse Service Library     View service accreditations     Preview Claim for this service     Provision     Reports Preview     Sasic Provision Record     (Sample) | Enrolment Requirements     The commissioner requires that the individual delivering this service meets certain oriteria. Enter either your name or registration number in the box below and select from the list that appears.     Practitioner Name     Enter your full name in the box above     Then either select your name when it appears,     or select "New Practitioner" if you have not enrolled before |  |

#### Registration and initiation

This is a staged service. All clients should be registered and treatment initiated using this screen. Follow up visits should be recorded using stage 2 of this service. Varenicline PGD