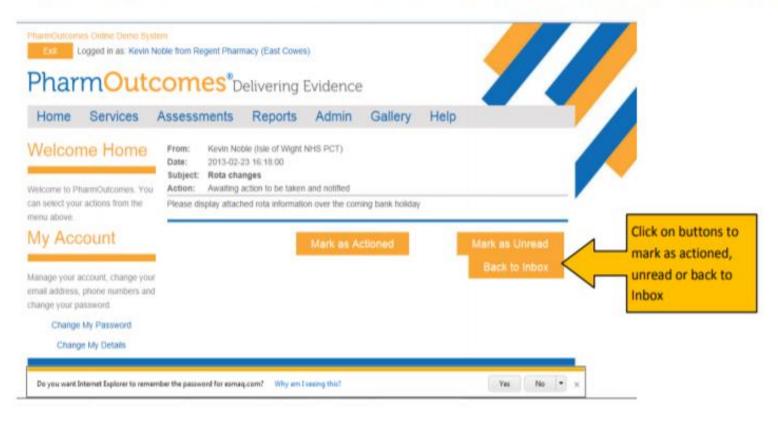

# Getting Started Message Inbox

The main home page shows you provider message in box. This allows commissioner communication to all providers.

Yellow action messages These are commissioner messages that require the provider to complete an action, for example - display a message relevant to a service that may come as an attachment.- Click on the message to open.