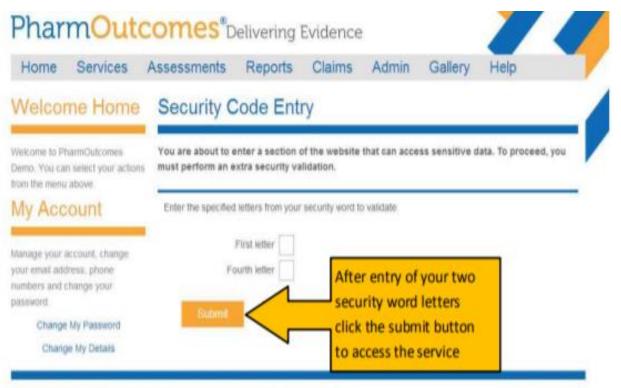

## How to access PharmOutcomes

- Google 'PharmOutcomes' or may be saved as a favourite
- Need to know username, password and security word- please ensure available and clearly written for locums/reliefs.