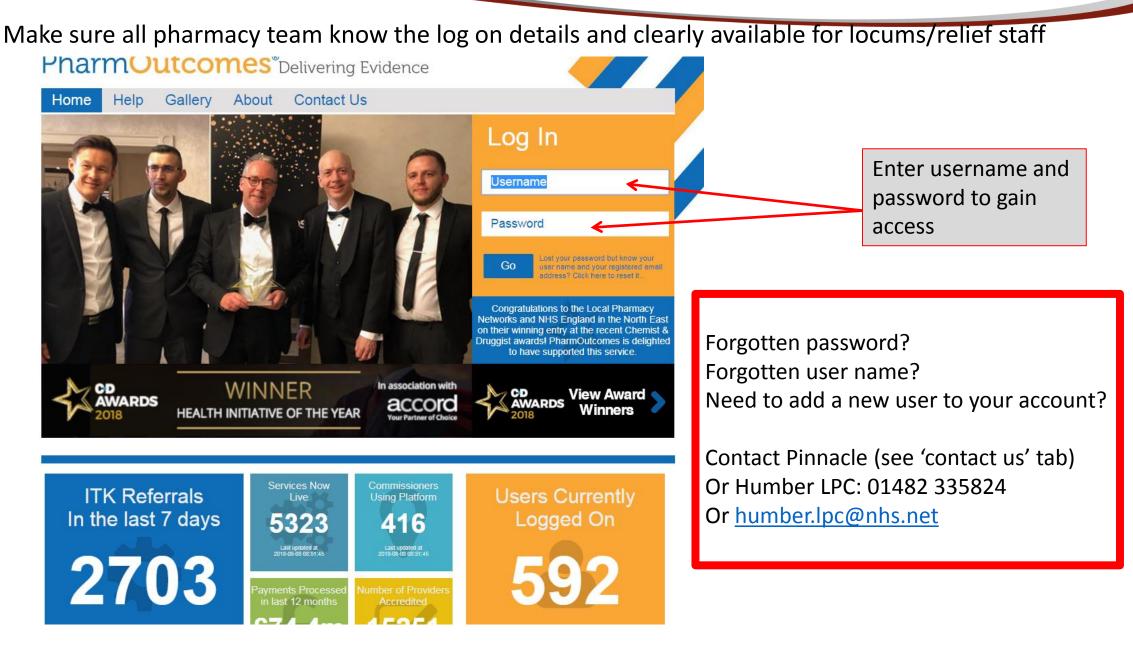

## How to access PharmOutcomes

- Google 'PharmOutcomes' or may be saved as a favourite
- Need to know username, password and security word- please ensure available and clearly written for locums/reliefs.

## Problems

- Contact Pinnacle (see contact us section on PharmOutcomes login page)
- See Help tab on PharmOutcomes
- Log on/password issues- contact LPC 01482 335824 or humber.lpc@nhs.net