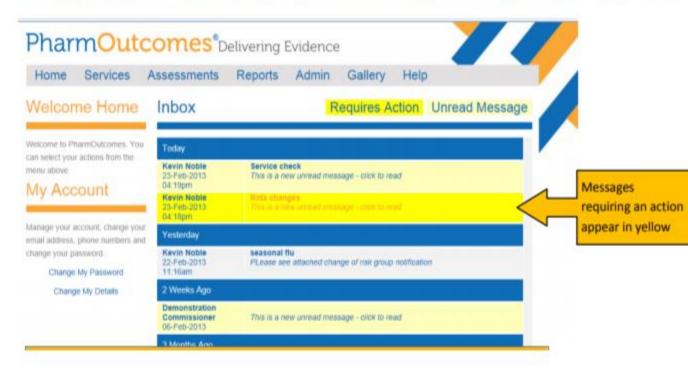

# Getting Started Message Inbox

The main home page shows you provider message in box. This allows commissioner communication to all providers.

Yellow action messages These are commissioner messages that require the provider to complete an action, for example - display a message relevant to a service that may come as an attachment.- Click on the message to open.